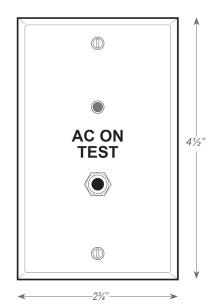

capability for SPS miniinverter, unit equipment and exit signs. Not compatible with emergency ballasts.

## ELECTRICAL

- Field selectable 120V or 277V.
- Power "ON" LED indicator light and push to test switch for mandated code compliance testing.

### MOUNTING

- Remote Test Switch can be mounted to any standard switch box.
- Suitable for wall or ceiling mount.

## CONSTRUCTION

• Injection-molded, engineering-grade, V-0 Immeretardant mounting plate in white Imish.

#### WARRANTY/LISTING

- Five year warranty.
- Meets UL924, NFPA 101 Life Safety Code, NEC, OSHA, Local and State Codes.

#### **ORDERING INFORMATION**

Sample Part Number: RTS

MODEL

RTS

| Job Name: |  |  |
|-----------|--|--|
| Туре:     |  |  |
| Part #:   |  |  |
| Notes:    |  |  |
|           |  |  |



## DIMENSIONS