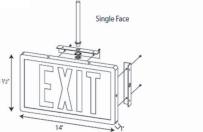

# **SPECIFICATIONS**

• Overall Size: Single Face: 14"x 8/"x 1"

Double Face: 14"x 8/"x 2/"

- Weight: Single Face: 2.5 lbs.
- Double Face: 5 lbs.
- Frame: Flame retardant, UV stabilized, injectionmolded ABS frame
- Letters: 6" high; / " stroke, standard exit sign
- Arrows: Universal chevrons
- Service Life: 10 and 20 years