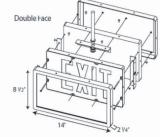

# **SPECIFICATIONS**

• Overall Size: Single Face: 14"x 8/"x 1"

Double Face: 14"x 8/"x 2/"

- Weight: Single Face: 2.5 lbs.
- Double Face: 5 lbs.
- Frame: Flame retardant, UV stabilized, injectionmolded ABS frame
- Letters: 6" high; / " stroke, standard exit sign
- Arrows: Universal chevrons
- Service Life: 10 and 20 years