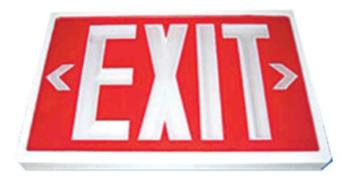

# Description

Self-Luminous Signs are the practical solution for EXIT and safety marking requirements where performance can not be com-promised. These signs are totally self-contained, highly durable and attractive. The Self-Luminous Signs are illuminated with a light source that consists of glass tubes internally coated with phosphor with tritiumgas, a natural isotope of hydrogen. They are completely free of any external energy source providing 10-20 years of continuously illuminated,maintenance-free opera-tion and code compliance.

# **SPECIFICATIONS**

• Overall Size: Single Face: 14"x 8/"x 1"

Double Face: 14"x 8/"x 2/"

- Weight: Single Face: 2.5 lbs.
- Double Face: 5 lbs.
- Frame: Flame retardant, UV stabilized, injectionmolded ABS frame
- Letters: 6" high; / " stroke, standard exit sign
- Arrows: Universal chevrons
- Service Life: 10 and 20 years