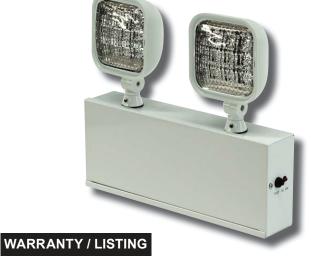

#### SEELEDSDXR627 LED STEEL EMERGENCY UNIT

**STANDARD** 

#### **ILLUMINATION**

- Long lasting, efficient, ultra bright white LED lamp heads.
- 1.5 watt (12 LEDs x 0.125 watt) per head.
- High performance chrome-plated metallized reflector and plastic lens for optimal light distribution.
- Adjustable LED lamp heads provide optimal center-to-center spacing.

## **HOUSING**

- Durable 20-gauge steel construction in white or black finish.
- Injection-molded engineering grade high-impact thermoplastic lamp heads to match housing finish.

#### **DIMENSIONS**

Sample Part Number: SEELEDSDXR627

| MODEL         | VOLTAGE | WATTS    | HOUSING COLOR |
|---------------|---------|----------|---------------|
| SEELEDSDXR627 | 6       | 27       |               |
| SEELEDSDXR627 | 6 Volt  | 27 Watts | (blank) White |
|               |         |          | B Black       |