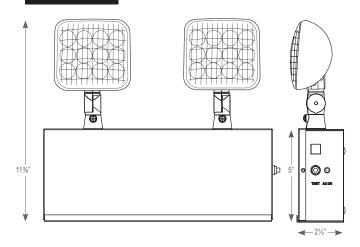

#### **DIMENSIONS**

Sample Part Number: SEELEDSDXR627

| MODEL         | VOLTAGE | WATTS    | HOUSING COLOR |
|---------------|---------|----------|---------------|
| SEELEDSDXR627 | 6       | 27       |               |
| SEELEDSDXR627 | 6 Volt  | 27 Watts | (blank) White |
|               |         |          | B Black       |