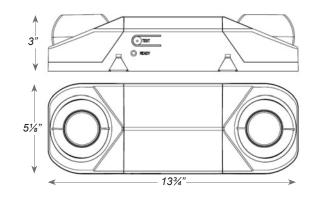

|                                              |
| SEEM6 | (blank)       |       | LED     | 3.3W High Lumen White LED Lamps              |
|       | В             | Black | USA     | Assembled In USA                             |
|       |               |       | PLED    | 5.0W High Lumen White LED Lamps <sup>1</sup> |



#### HOUSING

 Injection-molded, engineering grade, 5VA flame retardant, high-impact resistant, thermoplastic in white or black finish.

### **OPTIONS**

- LED: 3.3W high performance MR-16 base LED lamps for increased center-to-center spacing.
- USA: Substantial transformation assembly in the U.S. complies with "Assembled in the USA" under the Buy American Act.
- PLED: 5.0W high performance MR-16 base LED lamps for premium center-to-center spacing

## **DIMENSIONS**



Office: 215-512-8100 www.EmergenSeeLight.com