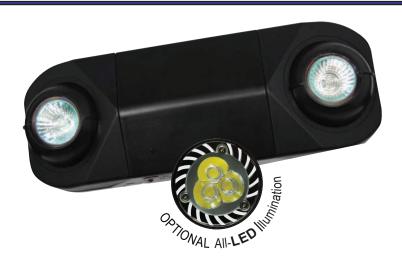

# SEEM6 MR-16 SEMI-RECESSED THERMOPLASTIC EMERGENCY UNIT

STANDARD

**OPTIONAL** 

#### **ILLUMINATION**

- Two fully adjustable, semi-recessed ultra bright, 7.0 watt, MR-16 halogen lamp heads standard.
- High performance MR16 halogen lamps with smooth metallized reflector and glass lens for optimal light distribution.

### **OPTIONS**

- LED: 3.3W high performance MR-16 base LED lamps for increased center-to-center spacing.
- USA: Substantial transformation assembly in the U.S. complies with "Assembled in the USA" under the Buy American Act.
- PLED: 5.0W high performance MR-16 base LED lamps for premium center-to-center spacing