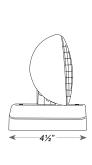

umen heads are 1.5 watts (12 LEDs x 0.125 watt per head) and provide increased center-to-center spacing.

### ELECTRICAL

• Powered from low voltage power source with low voltage wiring (not provided).

#### MOUNTING

- Universal mounting adapter plate included. Mounts to singlegang switch box.
- Distance of maximum run is determined by system voltage, wire gauge and total maximum wattage on the run.
- · Suitable for wall or ceiling mount.

#### HOUSING

• Injection-molded, engineering grade, 5VA flame retardant, highimpact resistant, thermoplastic in white or black finish.

#### WARRANTY/LISTING

- Five year warranty.
- UL Listed with approved Best Lighting Products.
- Meets UL924, NFPA 101 Life Safety Code, NEC, OSHA, Local and State Codes.

# **ORDERING INFORMATION**





DIMENSIONS