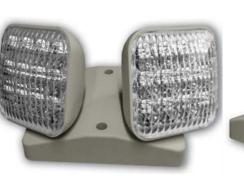

# LED INDOOR THERMOPLASTIC REMOTE HEAD

## **ILLUMINATION**

- · Long lasting, efficient, ultra bright white LED lamp heads.
- 1.0 watt (8 LEDs x 0.125 watt) per head.
- High performance chrome-plated metalized reflector and plastic lens for optimal light distribution.
- Adjustable LED lamp heads provide optimal center-tocenter spacing.
- Optional high lumen heads are 1.5 watts (12 LEDs x 0.125 watt per head) and provide increased center-to-center spacing.

#### HOUSING

• Injection-molded, engineering grade, 5VA flame retardant, highimpact resistant, thermoplastic in white or black finish.