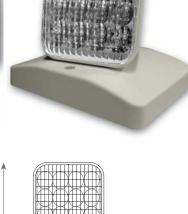

#### MOUNTING

- Universal mounting adapter plate included. Mounts to singlegang switch box.
- Distance of maximum run is determined by system voltage, wire gauge and total maximum wattage on the run.
- · Suitable for wall or ceiling mount.

#### HOUSING

• Injection-molded, engineering grade, 5VA flame retardant, highimpact resistant, thermoplastic in white or black finish.