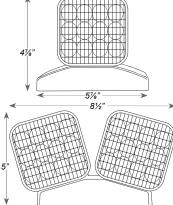

#### MOUNTING

- Universal mounting adapter plate included. Mounts to singlegang switch box.
- Distance of maximum run is determined by system voltage, wire gauge and total maximum wattage on the run.
- · Suitable for wall or ceiling mount.