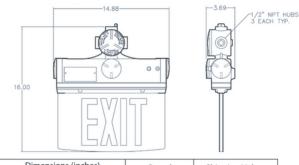

| Dim   | ensions (in | ches) | Boxed   | Shipping Volume  |
|-------|-------------|-------|---------|------------------|
| Α     | В           | С     | Weight  | (Boxed Fixtures) |
| 14.88 | 3.59        | 15.00 | 15 lbs. | 10.5 cu. ft.     |