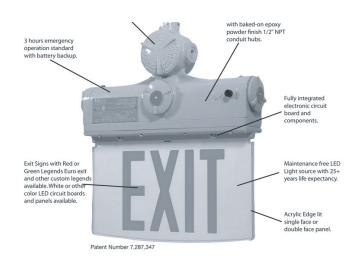

### **FEATURES**

The SEEXPEX series fixture uses a maintenance-free LED light source with a 25 year life expectancy. It features a circuit board that uses a maximum 3.0 watt power consumption. Emergency fixtures meet or exceed NFPA70, NFPA101, EPA Energy Star and OSHA requirements. These fixtures are also suitable for installation in wet or damp locations where salt water spray is possible.

#### **LISTINGS & WARRANTY**

- · Class I, Division 1, Groups C & D
- Class I, Division 2, Groups A, B, C & D
- · Class II, Division 1 & 2, Groups E, F & G
- · Class III, Division 1
- · Zone 1, Groups IIA, IIB, Class I
- · Zone 2, Groups IIA, IIB + H2 & IIC
- · Marine Outside Type
- UL 1598A, 844 & 924
- Temperature Class (T-Rating) T6
- Patent No. 7,287,347
- IP65