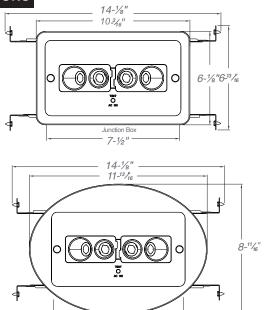

patible with drywall or drop ceiling mount installations.

# HOUSING

- Injection-molded, engineering grade, 5VA flame retardant, impact-resistant, thermoplastic in white or black finish.
- Injection-molded, engineering grade, 5VA flame retardant, thermoplastic oval and rectangle trim plates in white or black finish included.



# **OPTIONS**

SDT: Self-diagnostic feature performs monthly, biannual, and annual tests to ensure reliable operation and meets electrical and life safety codes.

#### **WARRANTY / LISTING**

- Five-year warranty on all electronics and housing. Battery pro rated for five years.
- Meets UL924, NFPA 101 Life Safety Code, NEC, OSHA, Local and State Codes.
- UL Listed for damp locations.(10°C 40°C)
- · Certified to CEC under title 20 regulations.

#### **DIMENSIONS**



# ORDERING INFORMATION

Sample Part Number: SEEREMW

| _ | MODEL  | HOUSING COLOR |       | OPTIONS |                  |
|---|--------|---------------|-------|---------|------------------|
|   | SEEREM | W             | White | SDT     | Self-Diagnostics |
|   |        | В             | Black |         |                  |