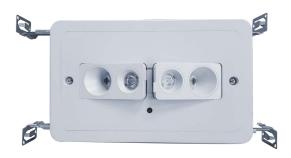

# LED Recessed Emergency Unit

STANDARD (BD)

# ILLUMINATION

- Ultra-bright, energy efficient, long-life White LED adjustable lamp heads provide up to 50-ft center-to-center spacing with a 3-ft path of egress at 12-ft mounting height.
- 1.0 watt (1 LED x 1.0 watt) per head.
- Unique all-inclusive lamp, reflector, and lens assembly.

# HOUSING

- Injection-molded, engineering grade, 5VA flame retardant, impact-resistant, thermoplastic in white or black finish.
- Injection-molded, engineering grade, 5VA flame retardant, thermoplastic oval and rectangle trim plates in white or black finish included.