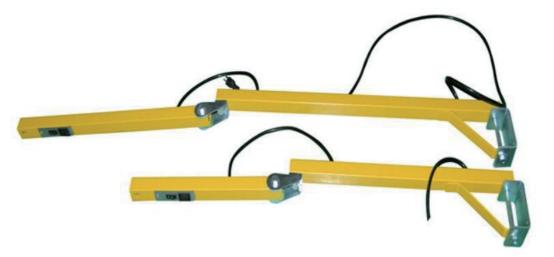

ICAL<br>ACCESSORIES        | HOUSING FINISH                                                                     | MOUNTING                                  |
|----------|---------|-------------|-----------|-----------------|----------------------------------|------------------------------------------------------------------------------------|-------------------------------------------|
| PDDLL320 | 23W     | 40K = 4000K | V7 = 120V | N = Non-Dimming | WG = Wire Guard<br>ST = Standard | BZ = Bronze<br>WH = White<br>BK = Black<br>SL = Silver<br>GY = Gray<br>YE = Yellow | 60 = 60" Arm<br>42 = 42" Arm<br>NA = None |

03.2024



| JOB NAME: |  |
|-----------|--|
| TYPE:     |  |
| PART #:   |  |
| NOTES:    |  |
|           |  |

### **MOUNTINGS/ACCESSORIES**

DLL320-42ARM/42'' DOCK LIGHT ARM



#### PHOTOMETRY



03.2024