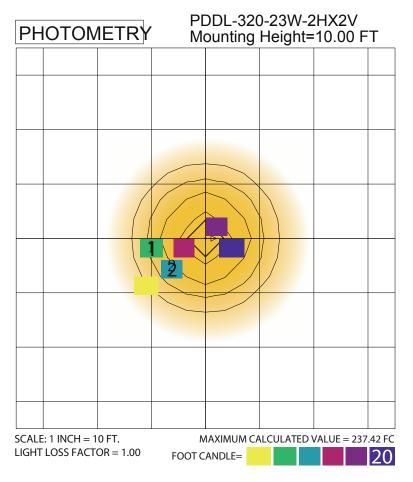

| HOUSING FINISH                                                                     | MOUNTING                                  |
|----------|---------|-------------|-----------|-----------------|----------------------------------|------------------------------------------------------------------------------------|-------------------------------------------|
| PDDLL320 | 23W     | 40K = 4000K | V7 = 120V | N = Non-Dimming | WG = Wire Guard<br>ST = Standard | BZ = Bronze<br>WH = White<br>BK = Black<br>SL = Silver<br>GY = Gray<br>YE = Yellow | 60 = 60" Arm<br>42 = 42" Arm<br>NA = None |

03.2024



| JOB NAME: |  |
|-----------|--|
| TYPE:     |  |
| PART #:   |  |
| NOTES:    |  |
|           |  |

### **MOUNTINGS/ACCESSORIES**

DLL320-42ARM/42'' DOCK LIGHT ARM



#### PHOTOMETRY



03.2024