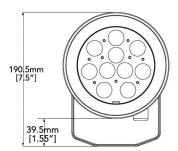

## **PDDL320**

DOCK LIGHT SERIES

#### **PRODUCT SPECIFICATIONS**

| SYSTEM WATTAGE    | 23W          |  |
|-------------------|--------------|--|
| LUMENS            | 2900LM       |  |
| EFFICACY          | UP TO 126LPW |  |
| INPUT VOLTAGE     | 120V         |  |
| ССТ               | 4000K        |  |
| CRI               | > 70         |  |
| WEIGHT            | 3.85lbs      |  |
| AMBIENT TEMP.     | -30 - 40°C   |  |
| LED Performance   | L70>50000h   |  |
| STANDARD WARRANTY | 5 Years      |  |