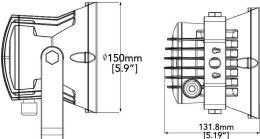

## **PDDL320**

DOCK LIGHT SERIES

#### **PRODUCT SPECIFICATIONS**

| SYSTEM WATTAGE    | 23W          |  |
|-------------------|--------------|--|
| LUMENS            | 2900LM       |  |
| EFFICACY          | UP TO 126LPW |  |
| INPUT VOLTAGE     | 120V         |  |
| ССТ               | 4000K        |  |
| CRI               | > 70         |  |
| WEIGHT            | 3.85lbs      |  |
| AMBIENT TEMP.     | -30 - 40°C   |  |
| LED Performance   | L70>50000h   |  |
| STANDARD WARRANTY | 5 Years      |  |