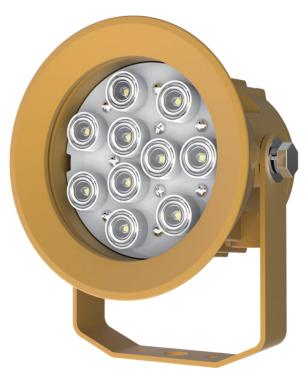

## **PDDL320**

DOCK LIGHT SERIES

# PRODUCT FEATURES

• Impact & weather resistant fixture with die cast housings and tempered glass lenses

- Individual optics for controlled beam
- Optional wall mount arm with different lengths(42" and 60")
- High quality chip and driver @ 5 year warranty